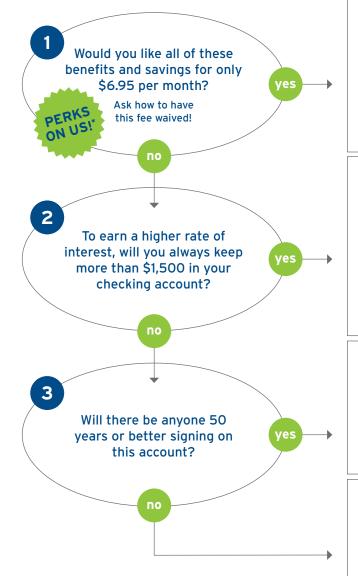

# The checking account with everything and then some—only \$6.95 per month!

### **Benefits Checking**

An account that pays for itself with added value!

- Cell phone protection
- CyberScout® identity theft resolution
- Roadside assistance
- \$10,000 accidental death and dismemberment insurance
- Shopping, dining and travel discounts
- · Only \$6.95 per month

### **Prestige Interest Checking**

An account for those interested in higher interest.

- FREE personalized wallet-style logo checks
- Higher interest rate with a balance of \$1,500 or more
- $\bullet$  Competitive interest if balance falls below \$1,500  $\,$
- Only \$6 monthly charge if minimum balance falls below \$1,500

### **50+ Interest Checking**

A perfect account for customers 50 and over.

- FREE personalized wallet-style logo checks
- Competitive interest
- · No minimum balance
- · No monthly service charge

### **Absolutely Free Checking**

A FREE account for everyone.

- FREE 1st pad of personalized wallet-style logo checks
- · No minimum balance
- · No monthly service charge

\*To qualify for the Benefits Checking promotion, you must maintain a minimum balance of \$1,000.00 in the account each day of the month. If the balance falls below \$1,000.00 any day of the month, the Benefits Checking monthly fee will be assessed for that month. The current Benefits Checking monthly fee will be assessed for that month. The current Benefits Checking monthly fee will be assessed each month regardless of the balance maintained in the account. \$10,000 Accidental Death and Dismemberment Insurance Coverage is provided at no additional charge. Total coverage splits evenly among all authorized signers as indicated on the account opening signature cards. Insurance products are not deposits, not FDIC insured, not insured by any federal government agency, not auguranteed by the bank.